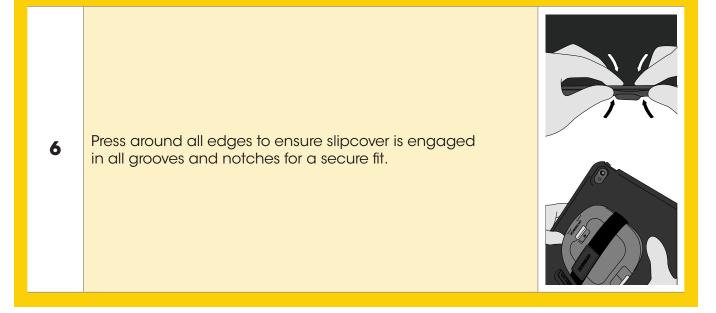

## Defender Series Case with Kickstand and Hand Strap

| 1 | Start by peeling away and removing the outer slipcover.                                            |         |
|---|----------------------------------------------------------------------------------------------------|---------|
| 2 | Separate the shell halves by locating the arrows and releasing each snap along all four sides.     | NO:NEWO |
| 3 | Place your device into the bottom half of the shell.                                               |         |
| 4 | Place the shell top on the device and snap the two case pieces together along all edges.           |         |
| 5 | Align the camera opening in the slipcover with the camera opening in the bottom half of the shell. |         |